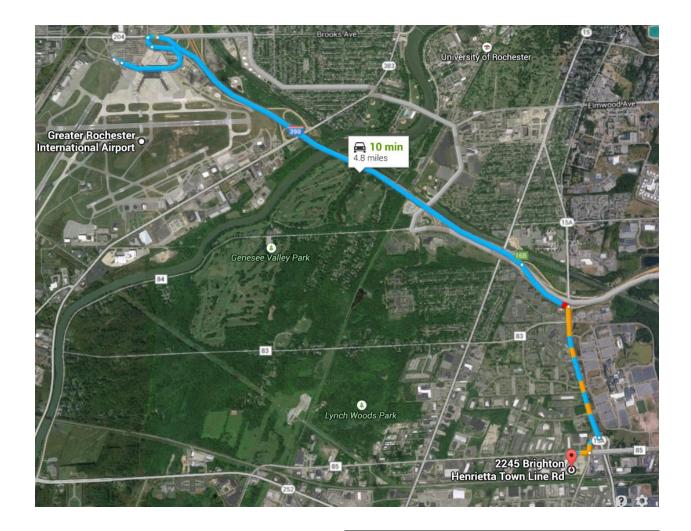

## **Elo Touch Solutions**

2245 Brighton-Henrietta Town Line Road Rochester, New York 14623

Phone: 585-785-2500 Fax: 585-475-1126

## Directions from Rochester Airport to Elo (Approx. 4.8 miles/10 minutes)

- Head southeast on Airport Rd
- Use the right 2 lanes to turn slightly right to stay on Airport Rd
- Use the right lane to turn slightly right on Airport Rd
- Turn right onto Brooks Ave
- Slight Right to merge onto I-390 S
- Take exit 16B for New York 15A/ E Henrietta Rd
- Turn right onto E Henrietta Rd
- Turn right onto Clay Rd
- Turn right onto Brighton-Henrietta
   Town Line Rd (Destination on the left)
   (If you reach Metro Park, you have gone too far)