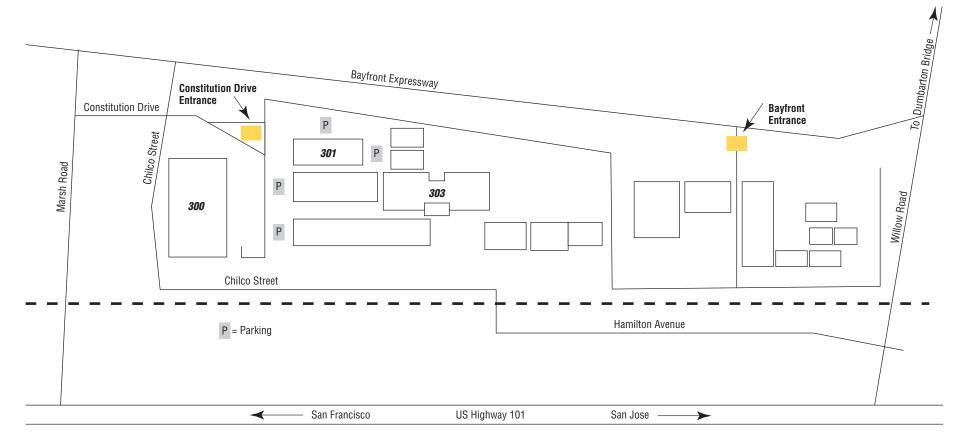

## **Directions from San Francisco Airport to Elo**

(Approximately 18.5 miles) Take Highway 101 South, towards San Jose. Exit Marsh Road East. Turn right onto Bayfront Expressway. Turn right onto Chilco Street. Turn left onto Constitution Drive and follow the building signs to #301.

## **Directions from San Jose Airport to Elo**

(Approximately 18 miles)
Take Highway 101 North, towards San Francisco.
Exit Willow Road (84) East, towards the Dumbarton Bridge.
Turn left onto Bayfront Expressway.
Turn left onto Chilco Street.
Turn left onto Constitution Drive and follow the building signs to #301.

## Elo TouchSystems

Electronics

301 Constitution Drive Menlo Park, CA 94025 Tel: 800-557-1458 Tel: 650-361-4700 Fax: 650-361-4747