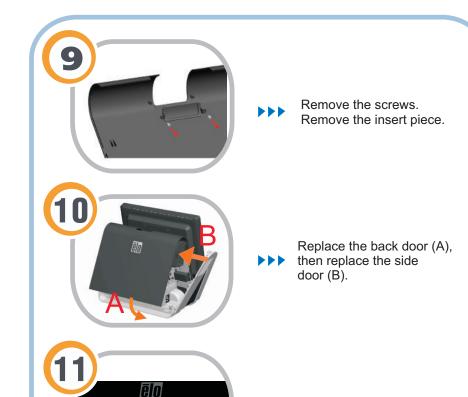

Turn on the touchcomputer.

## **Included Items:**

- Customer display module (includes pole assembly and cable with USB connector)
- · Two screws to attach display module to chassis

Note: For the 15D1 touchcomputer, the software for the field-installable peripherals is already pre-installed.

## **Quick Installation Guide**

Installing the Customer Display for the 15D1 Touchcomputer

Caution: Before attaching the customer display, make sure that the touchcomputer is powered off.

Revision A P/N E861795