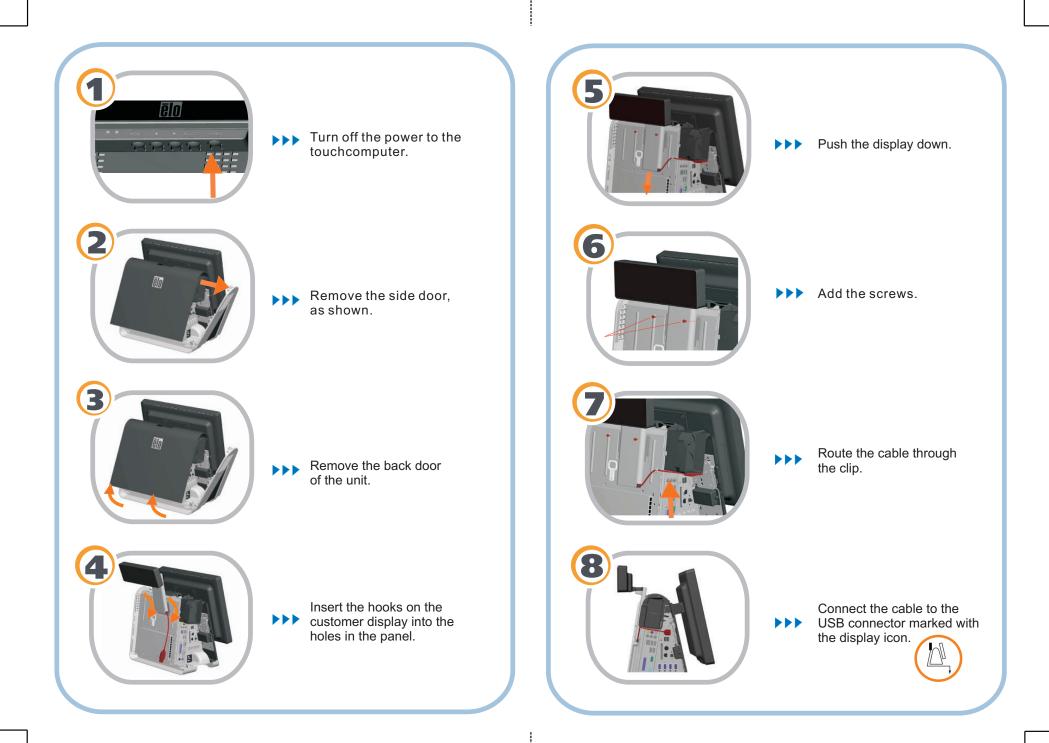

Turn on the touchcomputer.

## **Included Items:**

- Customer display module (includes pole assembly and cable with USB connector)
- · Two screws to attach display module to chassis

Note: For the 15D1 touchcomputer, the software for the field-installable peripherals is already pre-installed.

## **Quick Installation Guide**

Installing the Customer Display for the 15D1 Touchcomputer

Caution: Before attaching the customer display, make sure that the touchcomputer is powered off.

Revision A P/N E861795