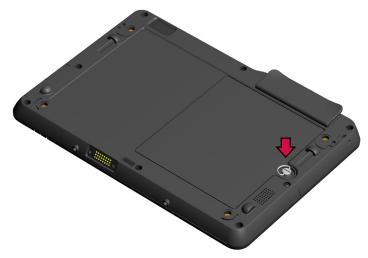

## Installation

**2** Lock the battery in place with the thumbscrew

Install hand strap making sure the slotted end of the strap is fastened to the top side of the tablet. The strap can be installed for right or left handed use.