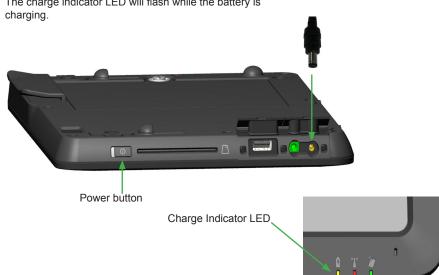

Connect the DC power cable to charge the battery. The charge indicator LED will flash while the battery is charging.