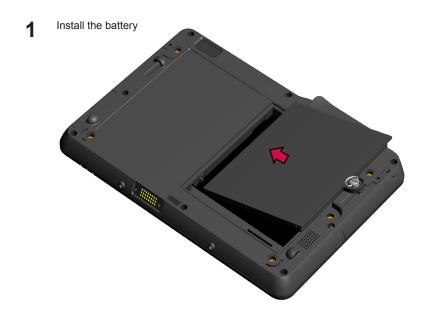

## Installation

**2** Lock the battery in place with the thumbscrew

Install hand strap making sure the slotted end of the strap is fastened to the top side of the tablet. The strap can be installed for right or left handed use.