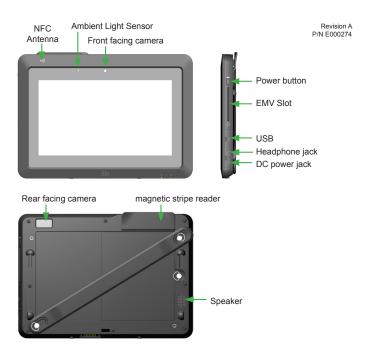

o") makes no representations or warranties with respect to the contents herein, and specifically disclaims any implied warranties of merchantability or fitness for a particular purpose. Elo reserves the right to revise this publication and to make changes from time to time in the content hereof without obligation of Elo to notify any person of such revisions or changes.

No part of this publication may be reproduced, transmitted, transcribed, stored in a retrieval system, or translated into any language or computer language, in any form or by any means, including, but not limited to, electronic, magnetic, optical, chemical, manual, or otherwise without prior written permission of Elo Touch Solutions, Inc.

Elo (logo) and Elo Touch Solutions are trademarks of Elo and its Affiliates.









## Installation



**2** Lock the battery in place with the thumbscrew



Install hand strap making sure the slotted end of the strap is fastened to the top side of the tablet. The strap can be installed for right or left handed use.



Connect the DC power cable to charge the battery. The charge indicator LED will flash while the battery is charging.