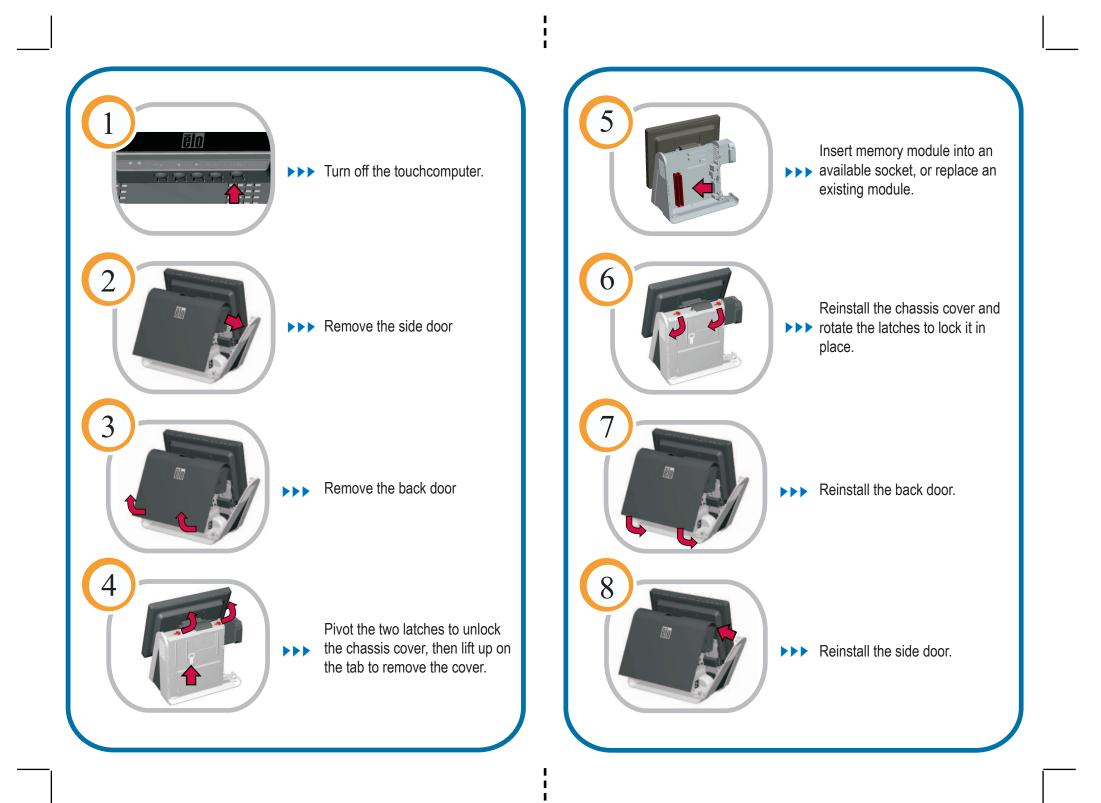

## **Quick Installation Guide**

Installing the memory module for the D-Series Touchcomputer

Caution: The touch computer must be unplugged before any installation occurs.

Revision A P/N E223906

Elo Technical Support Online self-help: www.elotouch.com/go/websupport Technical Support contacts in your region: www.elotouch.com/go/contactsupport