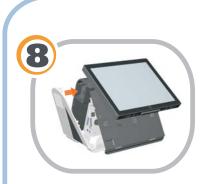

Replace the side door. 



Turn on the touchcomputer. 

## Included Items:

- 80GB SATA hard drive
- · Four screws to mount hard drive
- Four grommets

## **Quick Installation Guide**

Installing a Secondary Hard Drive for the D-Series Touchcomputer

Caution: Before installing the hard drive, make sure that the touchcomputer is powered off.









Revision A P/N E199284



Elo Technical Support Online self-help:

Europe Tel +32 (0)16 35 21 00

Asia-Pacific Tel +81 (45) 478-2161 Fax +81 (45) 478-2180 www.tps.co.jp

Latin America Tel 1-305-428-5210 Fax 1-305-717-4909 www.elotouch.com.ar







elo

© 2009 Tyco Electronics

301 Constitution Drive, Menlo Park, CA 94025 www.elotouch.com

www.elotouch.com/go/websupport Technical Support contacts in your region: www.elotouch.com/go/contactsup