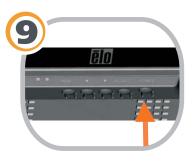

## **Quick Installation Guide**

Installing a Secondary Hard Drive for the D-Series Touchcomputer

Caution: Before installing the hard drive, make sure that the touchcomputer is powered off.

Revision A P/N E199284