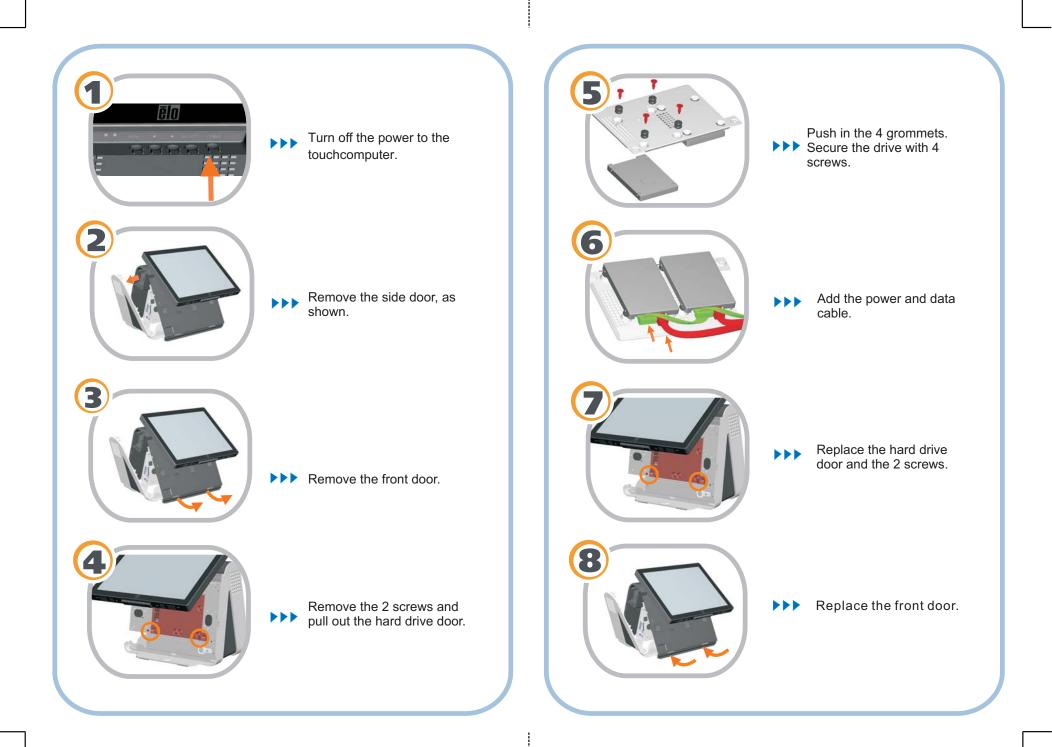

Replace the side door. 

Turn on the touchcomputer. 

## Included Items:

- 80GB SATA hard drive
- · Four screws to mount hard drive
- Four grommets

## **Quick Installation Guide**

Installing a Secondary Hard Drive for the D-Series Touchcomputer

Caution: Before installing the hard drive, make sure that the touchcomputer is powered off.

Revision A P/N E199284