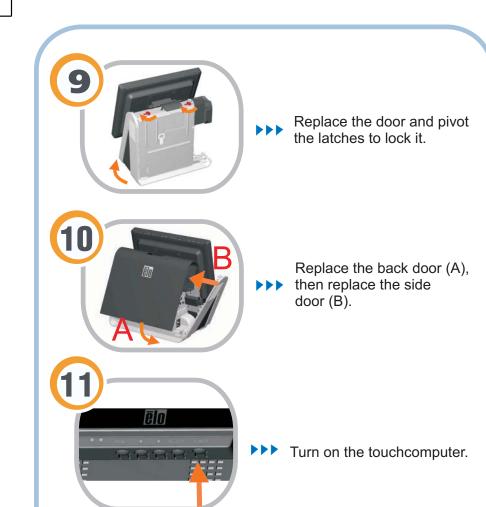

## **Quick Installation Guide**

Installing the Wireless Card for the D-Series Touchcomputer

Caution: Before installing the wireless card, make sure that the touchcomputer is powered off.

Revision A P/N E611247