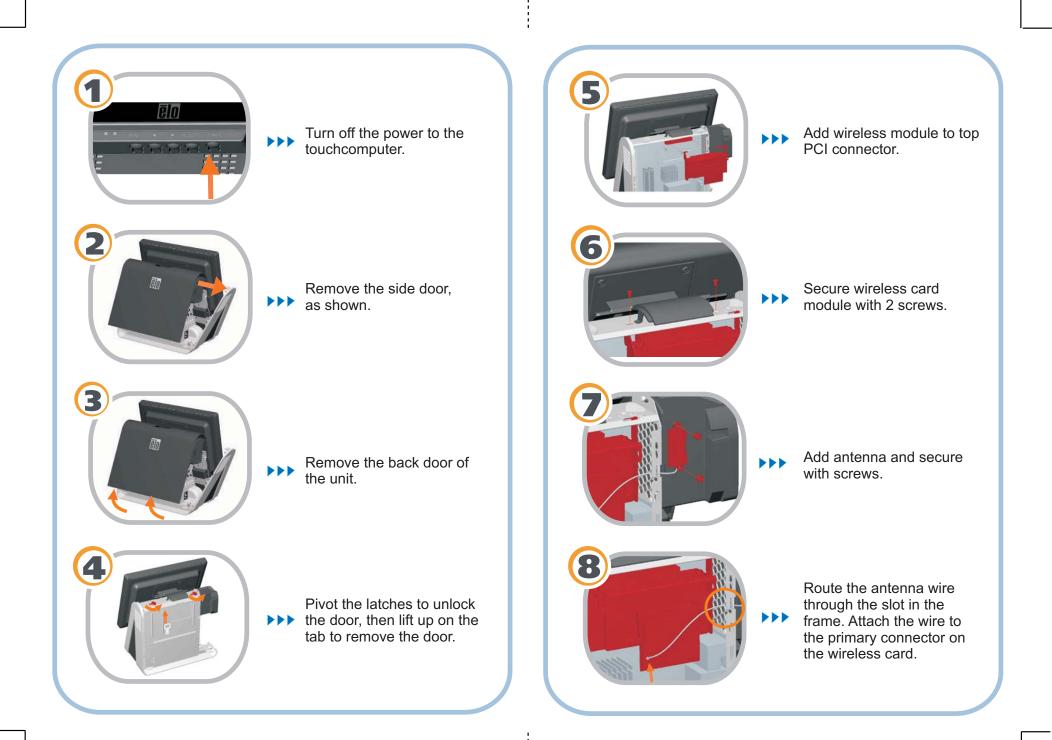

## **Quick Installation Guide**

Installing the Wireless Card for the D-Series Touchcomputer

Caution: Before installing the wireless card, make sure that the touchcomputer is powered off.

Revision A P/N E611247