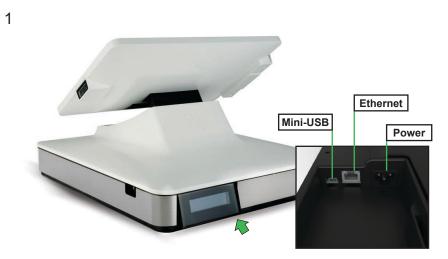

# Installation

**Connect power and ethernet cables**: Connections are underneath the register near the back.

**Install receipt paper:** Install the paper by pressing the lid release button and lifting up on the printer lid. Note the correct paper orientation from the pictures above.