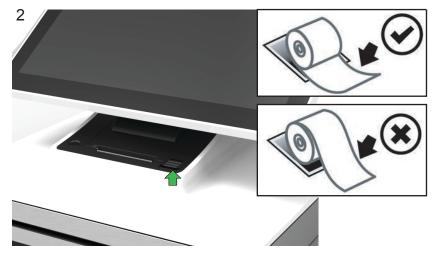

# Installation

**Connect power and ethernet cables**: Connections are underneath the register near the back.

**Install receipt paper:** Install the paper by pressing the lid release button and lifting up on the printer lid. Note the correct paper orientation from the pictures above.