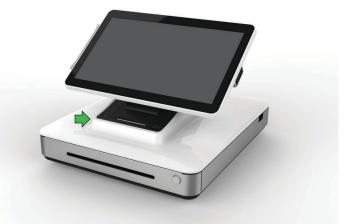

# Installation

**Connect power and ethernet cables**: Connections are underneath the register near the back.

**Install receipt paper:** Install the paper by pressing the lid release button and lifting up on the printer lid. Note the correct paper orientation from the pictures above.