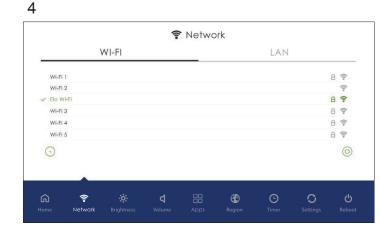

**Power on the register**: Press the power button. If an ethernet internet connection is available, registration will start automatically when the device powers on.

If an internet connection is not found in step 3, hold the power button down for 3 seconds and release. This lets you enter the set-up page to find your WiFi connection. Under the Network Tab, select your WiFi network. Once connected your device should start auto-provisioning itself to your software provider. Once set up is complete, password **1elo** can be used to re-enter your control panel if needed.