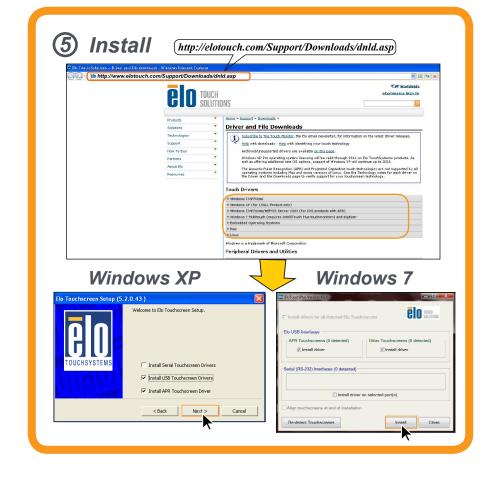

### **Quick Installation Guide**

# LCD Touchmonitor and Touch Driver

Revision E P/N E744255