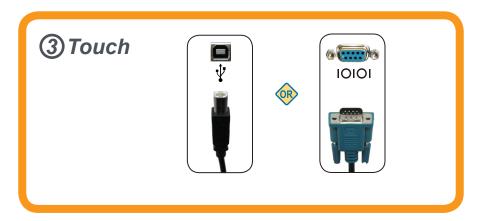

## **Quick Installation Guide**

# LCD Touchmonitor

Revision C P/N E893866

No touch driver installations needed Aucune installation de pilote nécessaire tactile No hay instalaciones de controlador toque necesario Kein Touch-Treiber-Installationen notwendig Nessun driver installazioni tocco necessario Не прикасаться установок драйвера необходимы タッチドライバをインストール不要不需安装触摸驱动程序不需安装觸控驅動程式 필요 없음 터치 드라이버 설치 없음