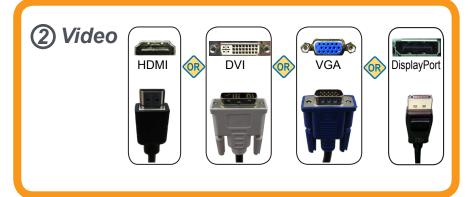

## **Quick Installation Guide**

# LCD Touchmonitor

Revision C P/N E893866

No touch driver installations needed Aucune installation de pilote nécessaire tactile No hay instalaciones de controlador toque necesario Kein Touch-Treiber-Installationen notwendig Nessun driver installazioni tocco necessario Не прикасаться установок драйвера необходимы タッチドライバをインストール不要不需安装触摸驱动程序不需安装觸控驅動程式 필요 없음 터치 드라이버 설치 없음