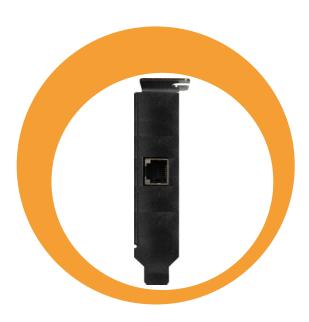

## Included Items:

One modem card

Additional Notes: Installation of this peripheral requires installation of PCIeXI adaptor kit (P/N E827958)