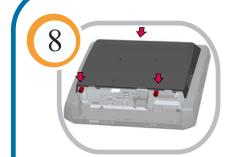

Re-install the rear cover and tighten the thumb screws.

>>> Re-install the cable cover.