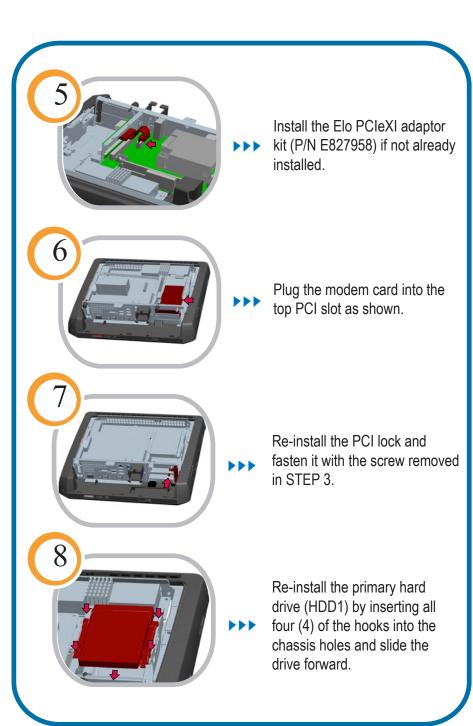

## Included Items:

One modem card

Additional Notes: Installation of this peripheral requires installation of PCIeXI adaptor kit (P/N E827958)

## **Quick Installation Guide**

Installing the modem card for the **B-Series Touchcomputer** 

Caution: The touch computer must be unplugged before any installation occurs.

www.elotouch.com

 Europe
 Asia-Pacific
 Latin America