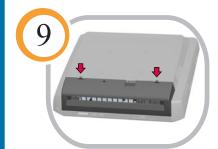

Re-install the rear cover and tighten the thumb screws.

>>> Re-install the cable cover.