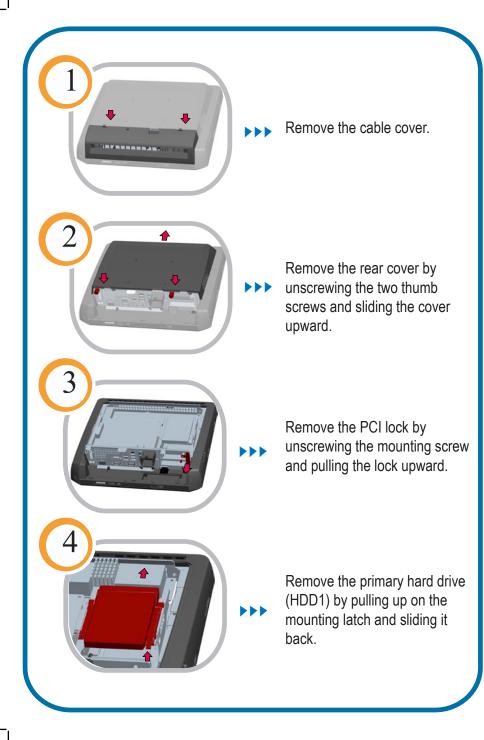

## **Quick Installation Guide**

Installing the modem card for the **B-Series Touchcomputer** 

Caution: The touch computer must be unplugged before any installation occurs.

www.elotouch.com

 Europe
 Asia-Pacific
 Latin America