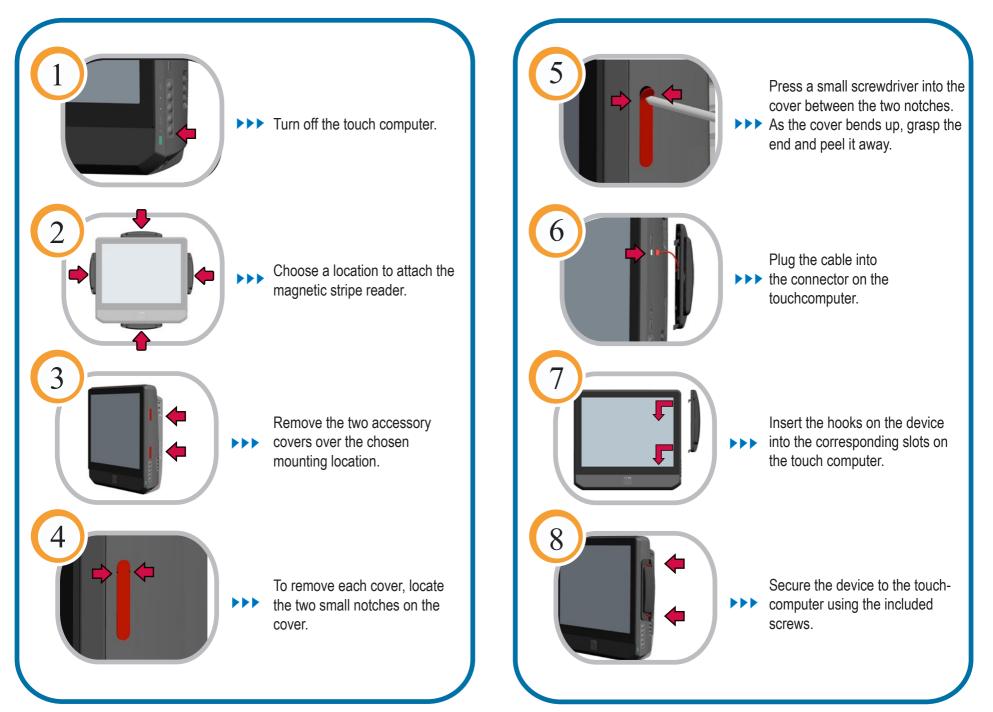

## **Quick Installation Guide**

Installing the Magnetic Strip Reader for the **B-Series Touchcomputer** 

Caution: The touch computer must be unplugged before any installation occurs

North America Elo TouchSystem 301 Constitution Drive, Menlo Park, CA 94025 www.elotouch.com