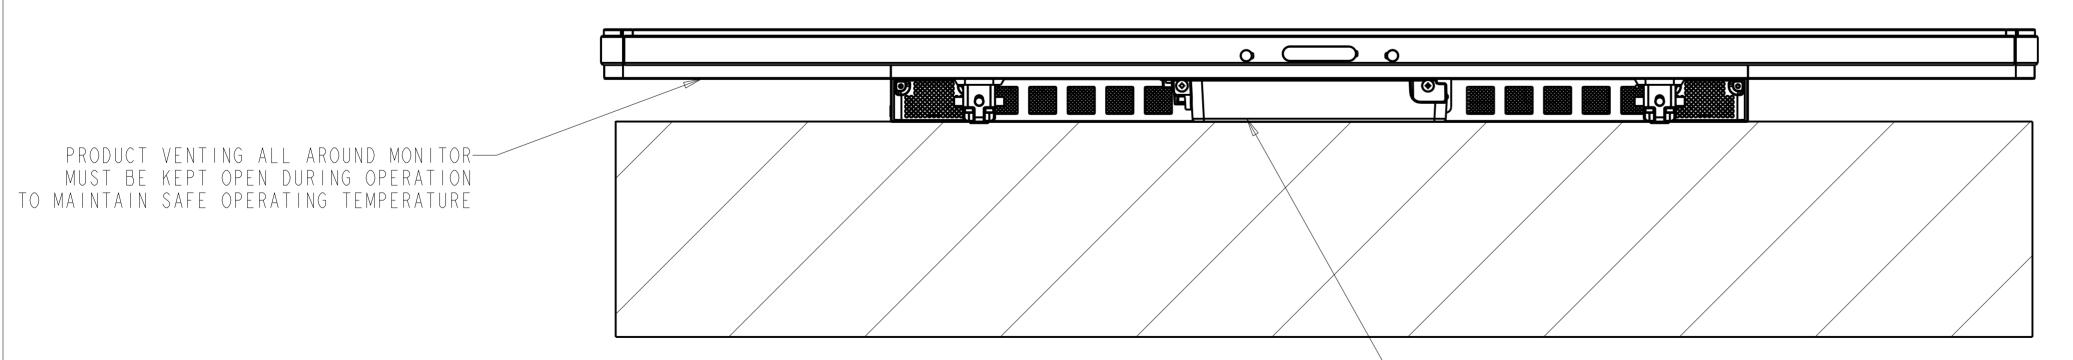

## THERMAL RECOMMENDATIONS PORTRAIT AND LANDSCAPE ORIENTATION

TITLE: DIMENSIONAL DRAWING: 5501L

THERMAL RECOMMENDATIONS
TABLE-TOP ORIENTATION

WHEN MOUNTED IN TABLE-TOP ORIENTATION, DO NOT ALLOW
AIR TEMPERATURE BELOW MONITOR TO EXCEED OPERATING TEMPERATURE SPECIFICATIONS.
RECOMMENDATION: INSTALL AIR CIRCULATION DEVICES ABLE TO MONITOR AND CONTROL
AIRSPACE TEMPERATURE UNDER THE TOUCHMONITOR SO IT WILL COMPLY WITH
OPERATING TEMPERATURE SPECIFICATIONS