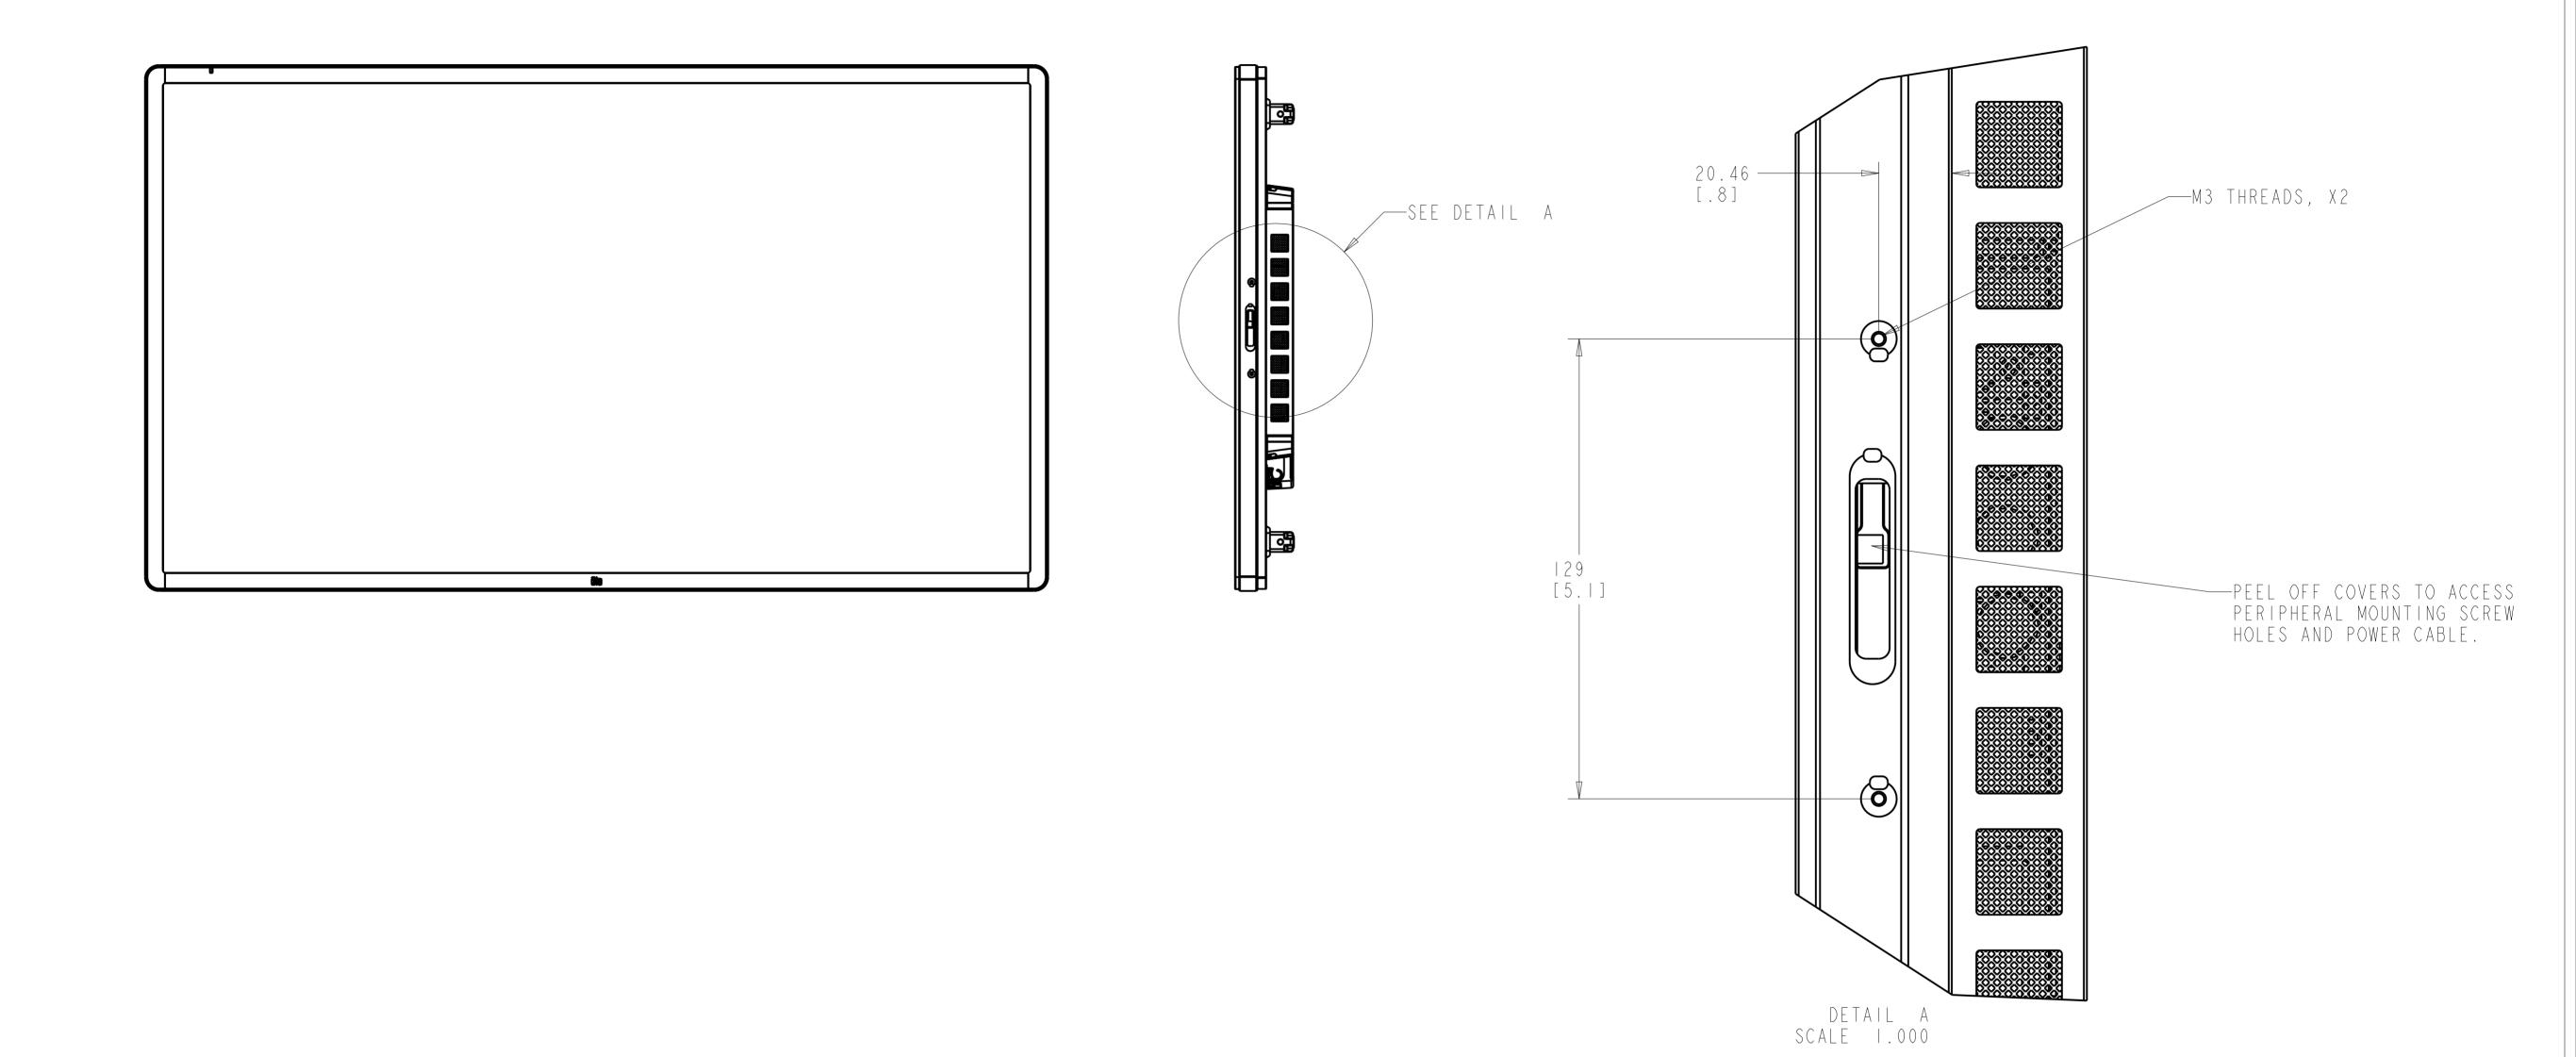

TITLE: DIMENSIONAL DRAWING: 5501L

## MOUNTING INTERFACE FOR PERIPHERALS ONE PER SIDE (FOUR TOTAL)



## THERMAL RECOMMENDATIONS PORTRAIT AND LANDSCAPE ORIENTATION



TITLE: DIMENSIONAL DRAWING: 5501L

THERMAL RECOMMENDATIONS
TABLE-TOP ORIENTATION





WHEN MOUNTED IN TABLE-TOP ORIENTATION, DO NOT ALLOW
AIR TEMPERATURE BELOW MONITOR TO EXCEED OPERATING TEMPERATURE SPECIFICATIONS.
RECOMMENDATION: INSTALL AIR CIRCULATION DEVICES ABLE TO MONITOR AND CONTROL
AIRSPACE TEMPERATURE UNDER THE TOUCHMONITOR SO IT WILL COMPLY WITH
OPERATING TEMPERATURE SPECIFICATIONS

ēlo

MS601483 DATE: 01/08/2014 REV: A



TITLE: DIMENSIONAL DRAWING: 5501L

## OPTIONAL RFID KIT P/N E031451