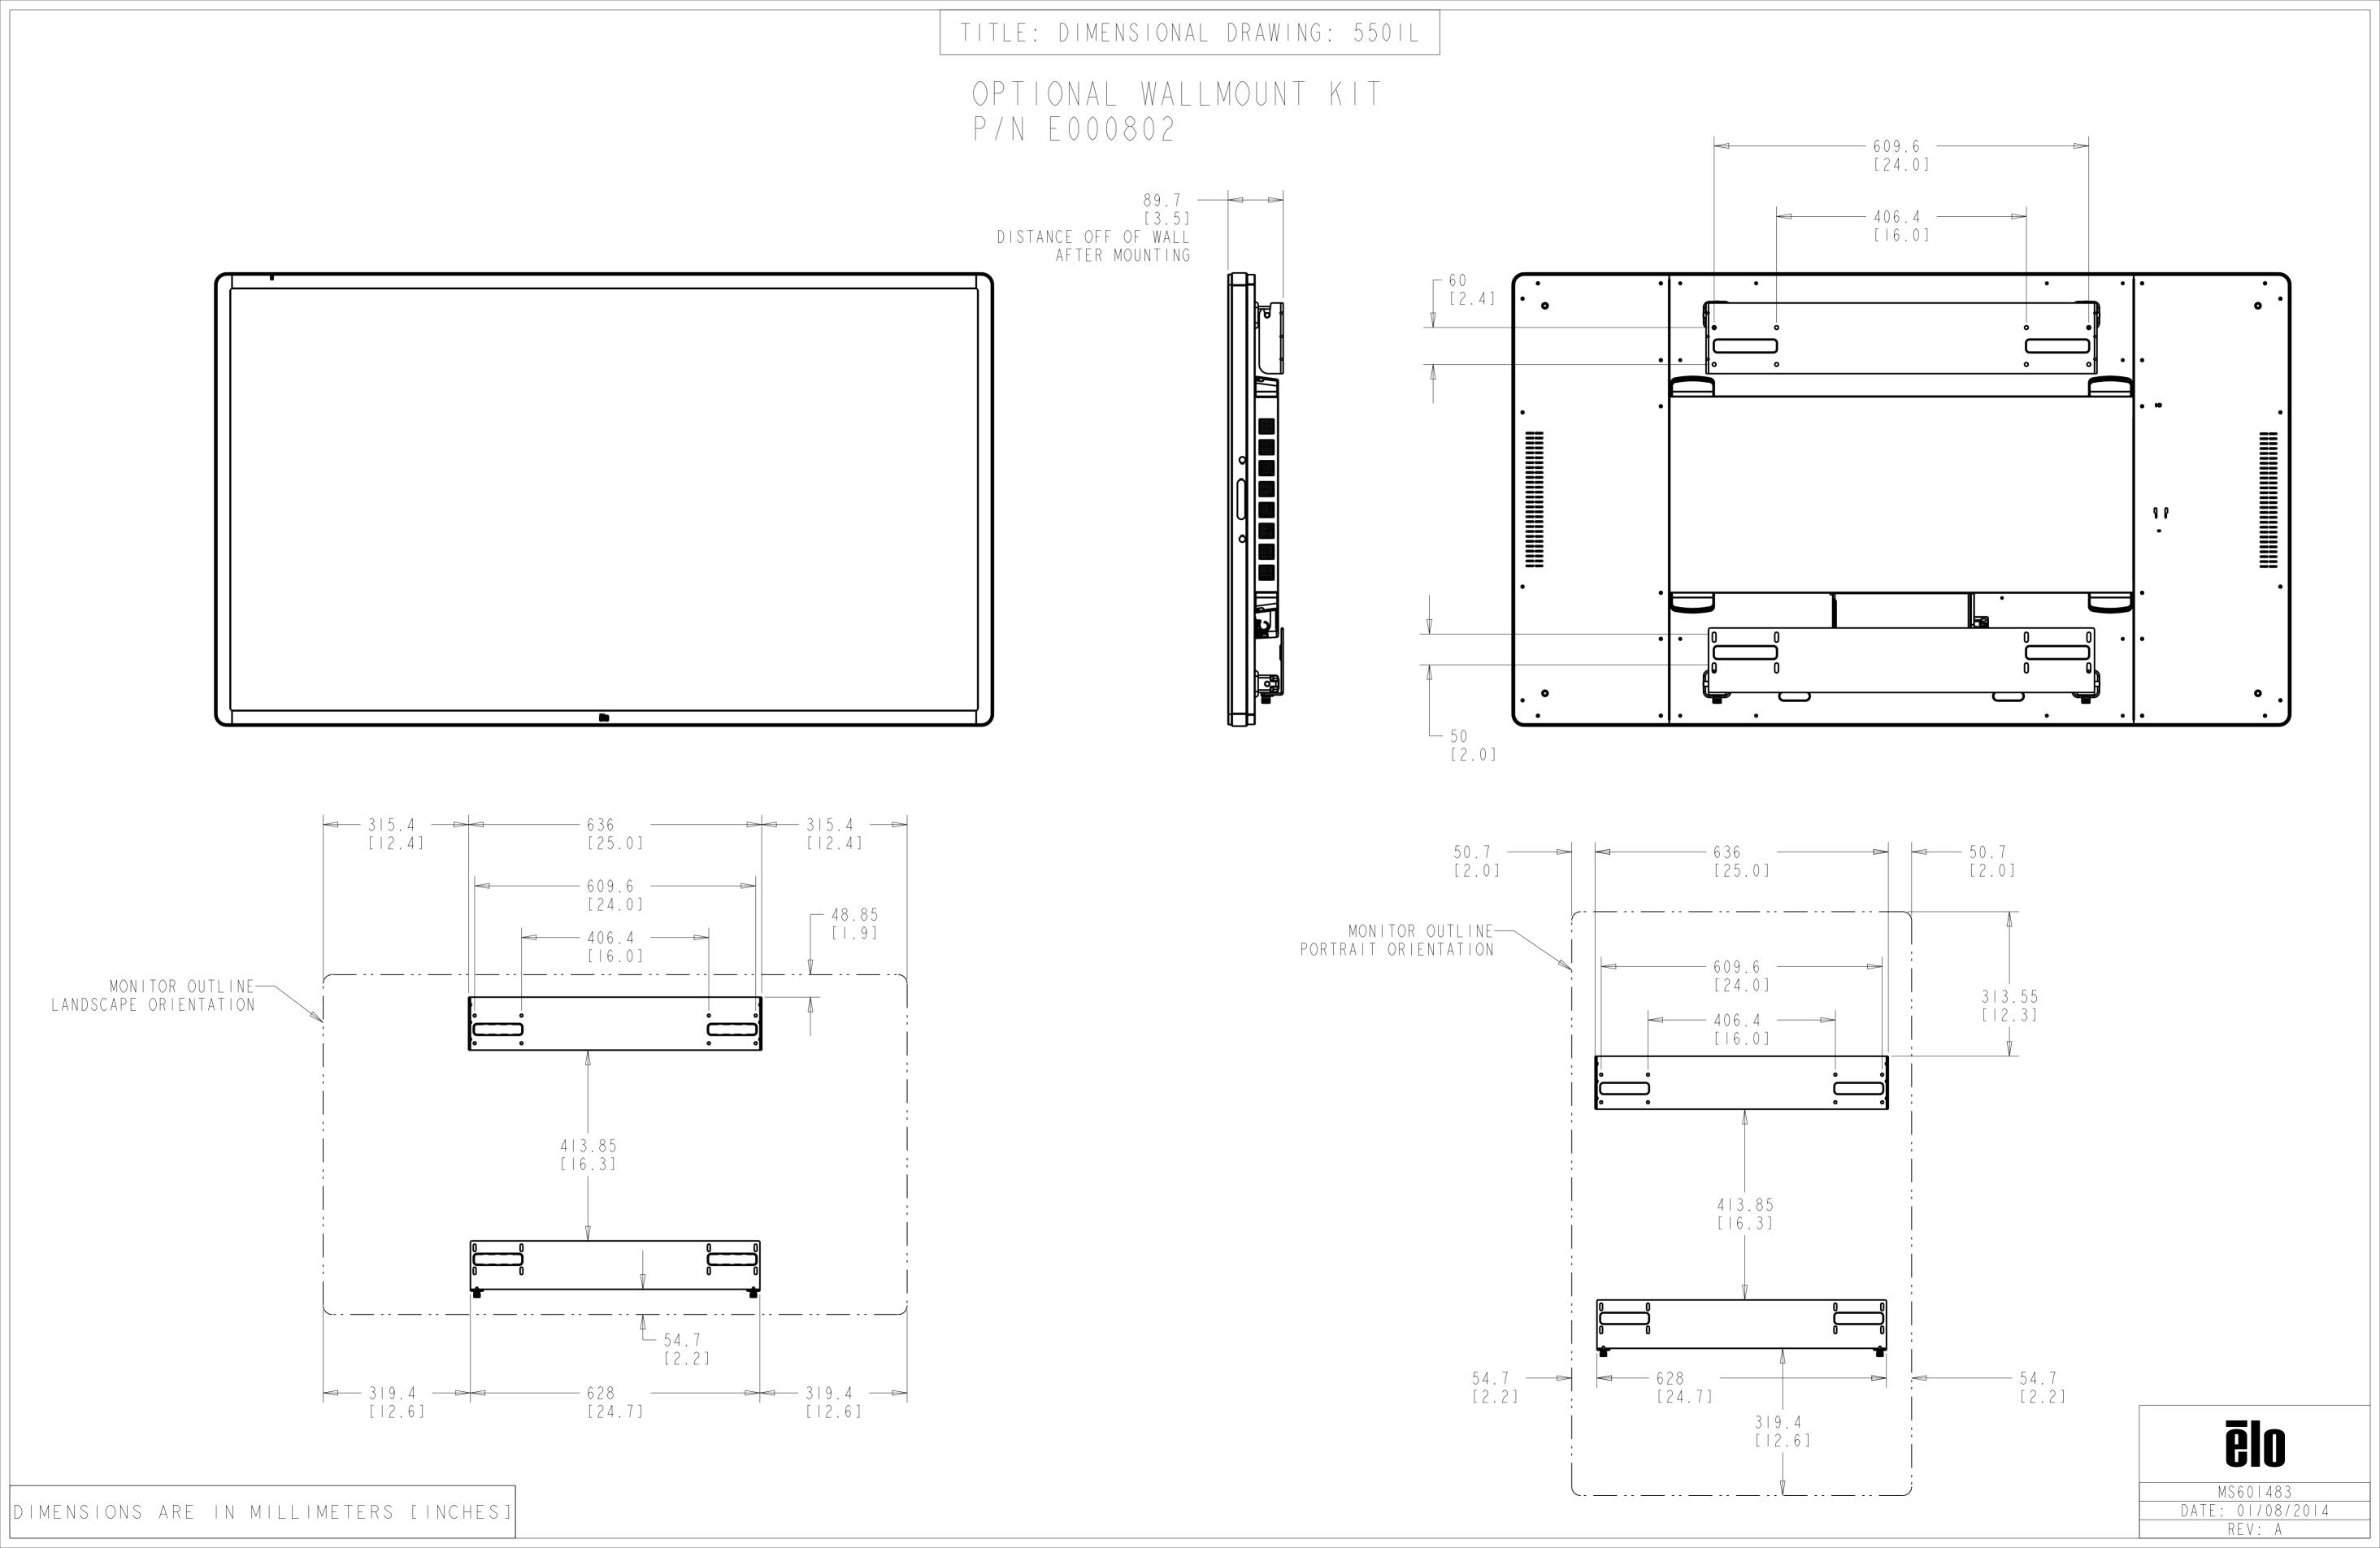

TITLE: DIMENSIONAL DRAWING: 5501L

## MOUNTING INTERFACE FOR PERIPHERALS ONE PER SIDE (FOUR TOTAL)

ēlo

MS601483 DATE: 01/08/2014 REV: A

TITLE: DIMENSIONAL DRAWING: 5501L