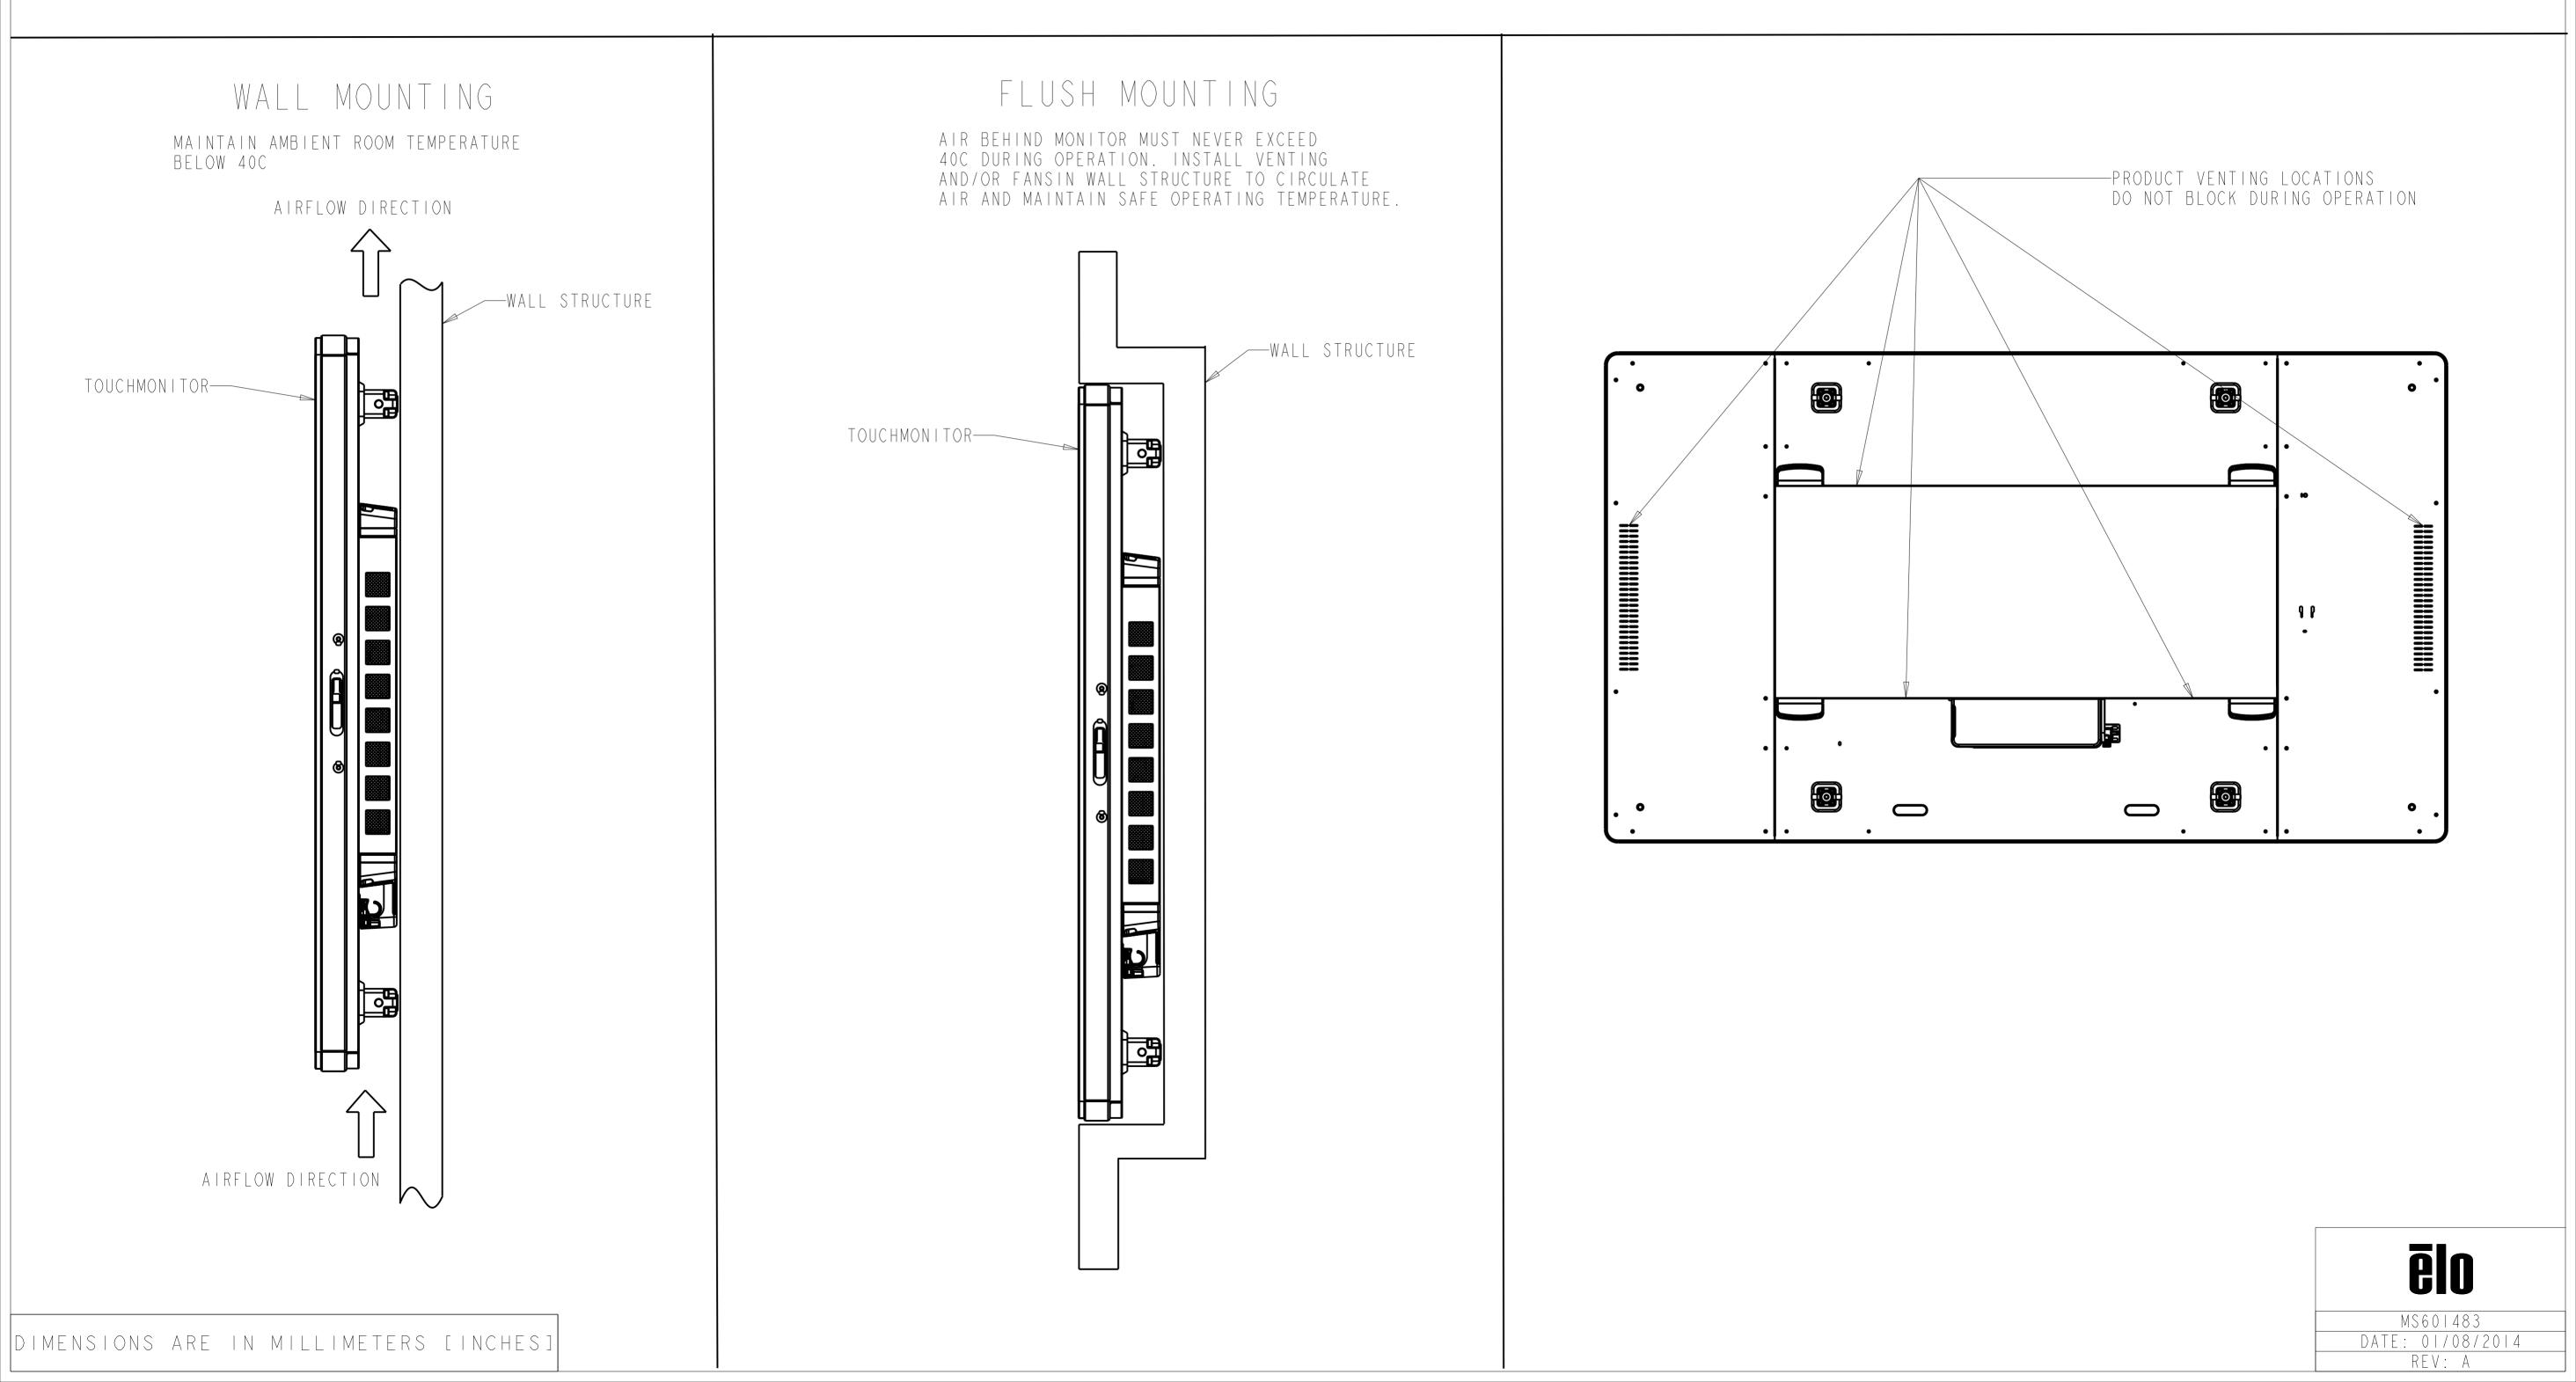

## THERMAL RECOMMENDATIONS PORTRAIT AND LANDSCAPE ORIENTATION

TITLE: DIMENSIONAL DRAWING: 5501L

THERMAL RECOMMENDATIONS
TABLE-TOP ORIENTATION

WHEN MOUNTED IN TABLE-TOP ORIENTATION, DO NOT ALLOW
AIR TEMPERATURE BELOW MONITOR TO EXCEED OPERATING TEMPERATURE SPECIFICATIONS.
RECOMMENDATION: INSTALL AIR CIRCULATION DEVICES ABLE TO MONITOR AND CONTROL
AIRSPACE TEMPERATURE UNDER THE TOUCHMONITOR SO IT WILL COMPLY WITH
OPERATING TEMPERATURE SPECIFICATIONS