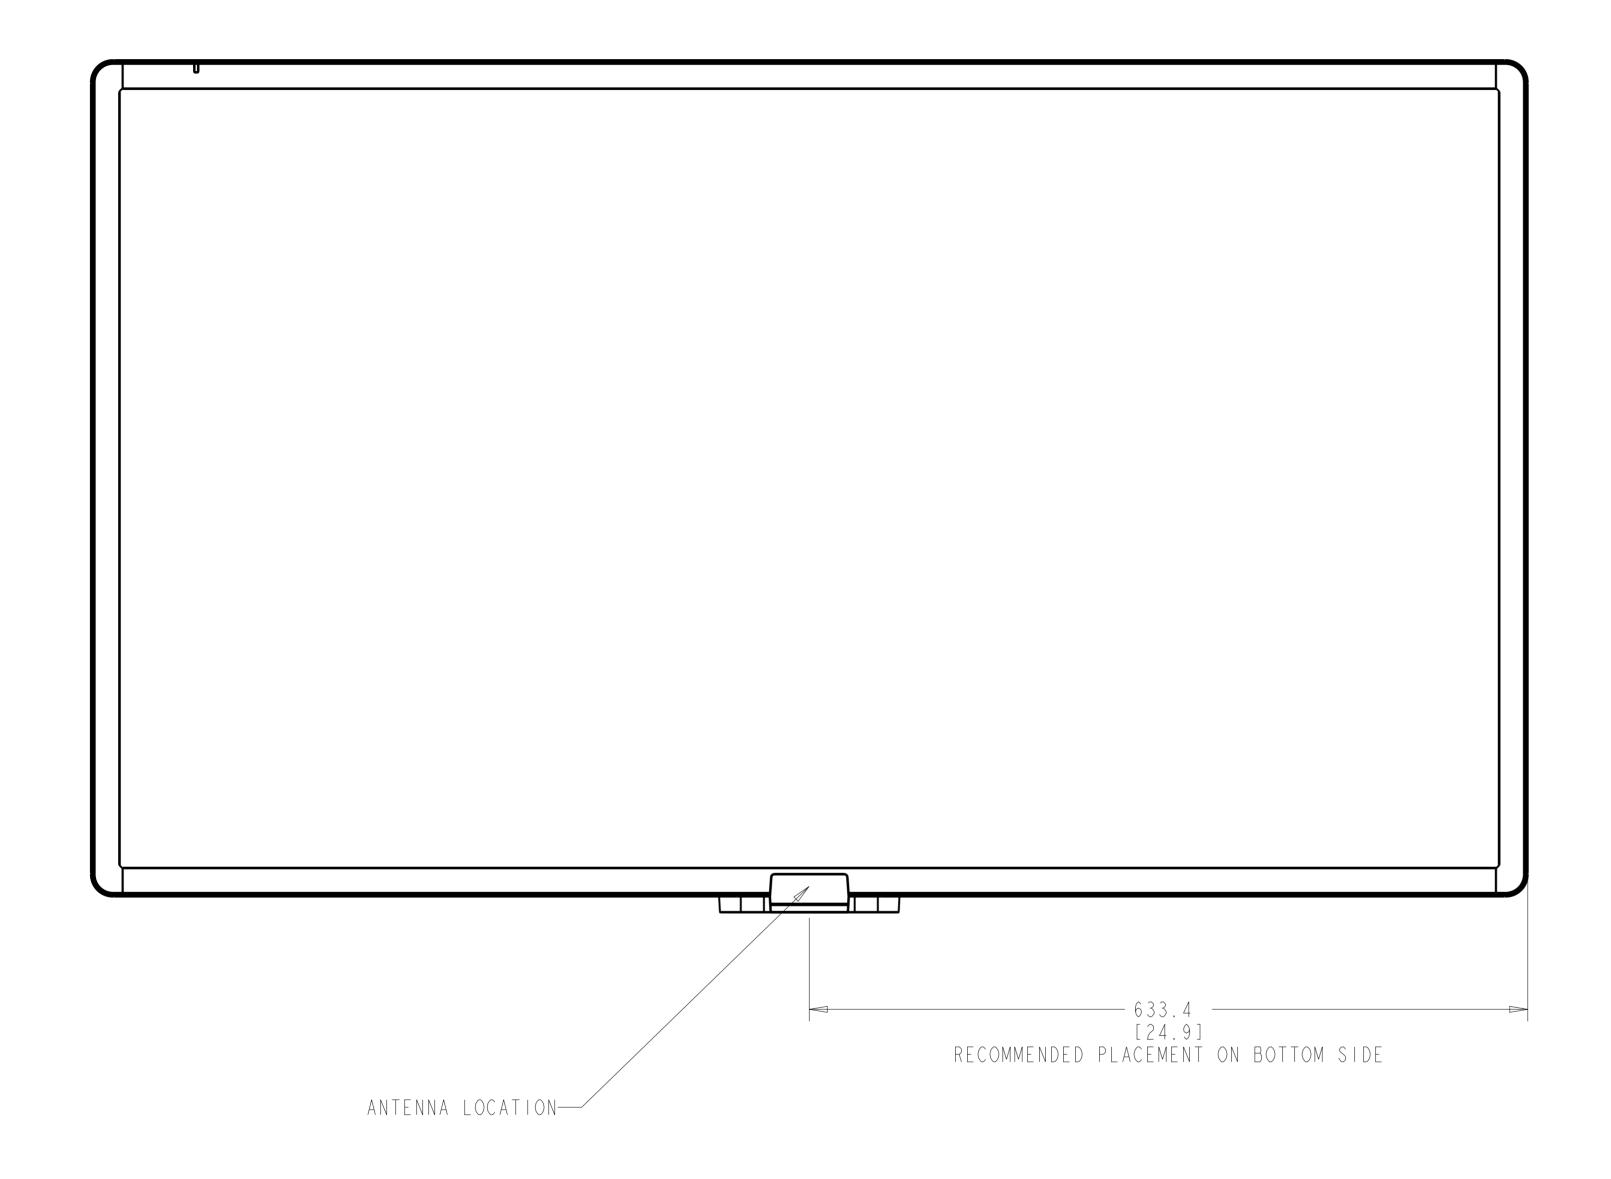

TITLE: DIMENSIONAL DRAWING: 5501L

## MOUNTING INTERFACE FOR PERIPHERALS ONE PER SIDE (FOUR TOTAL)



## THERMAL RECOMMENDATIONS PORTRAIT AND LANDSCAPE ORIENTATION



TITLE: DIMENSIONAL DRAWING: 5501L

THERMAL RECOMMENDATIONS
TABLE-TOP ORIENTATION





WHEN MOUNTED IN TABLE-TOP ORIENTATION, DO NOT ALLOW
AIR TEMPERATURE BELOW MONITOR TO EXCEED OPERATING TEMPERATURE SPECIFICATIONS.
RECOMMENDATION: INSTALL AIR CIRCULATION DEVICES ABLE TO MONITOR AND CONTROL
AIRSPACE TEMPERATURE UNDER THE TOUCHMONITOR SO IT WILL COMPLY WITH
OPERATING TEMPERATURE SPECIFICATIONS

ēlo

MS601483 DATE: 01/08/2014 REV: A



TITLE: DIMENSIONAL DRAWING: 5501L

## OPTIONAL RFID KIT P/N E031451