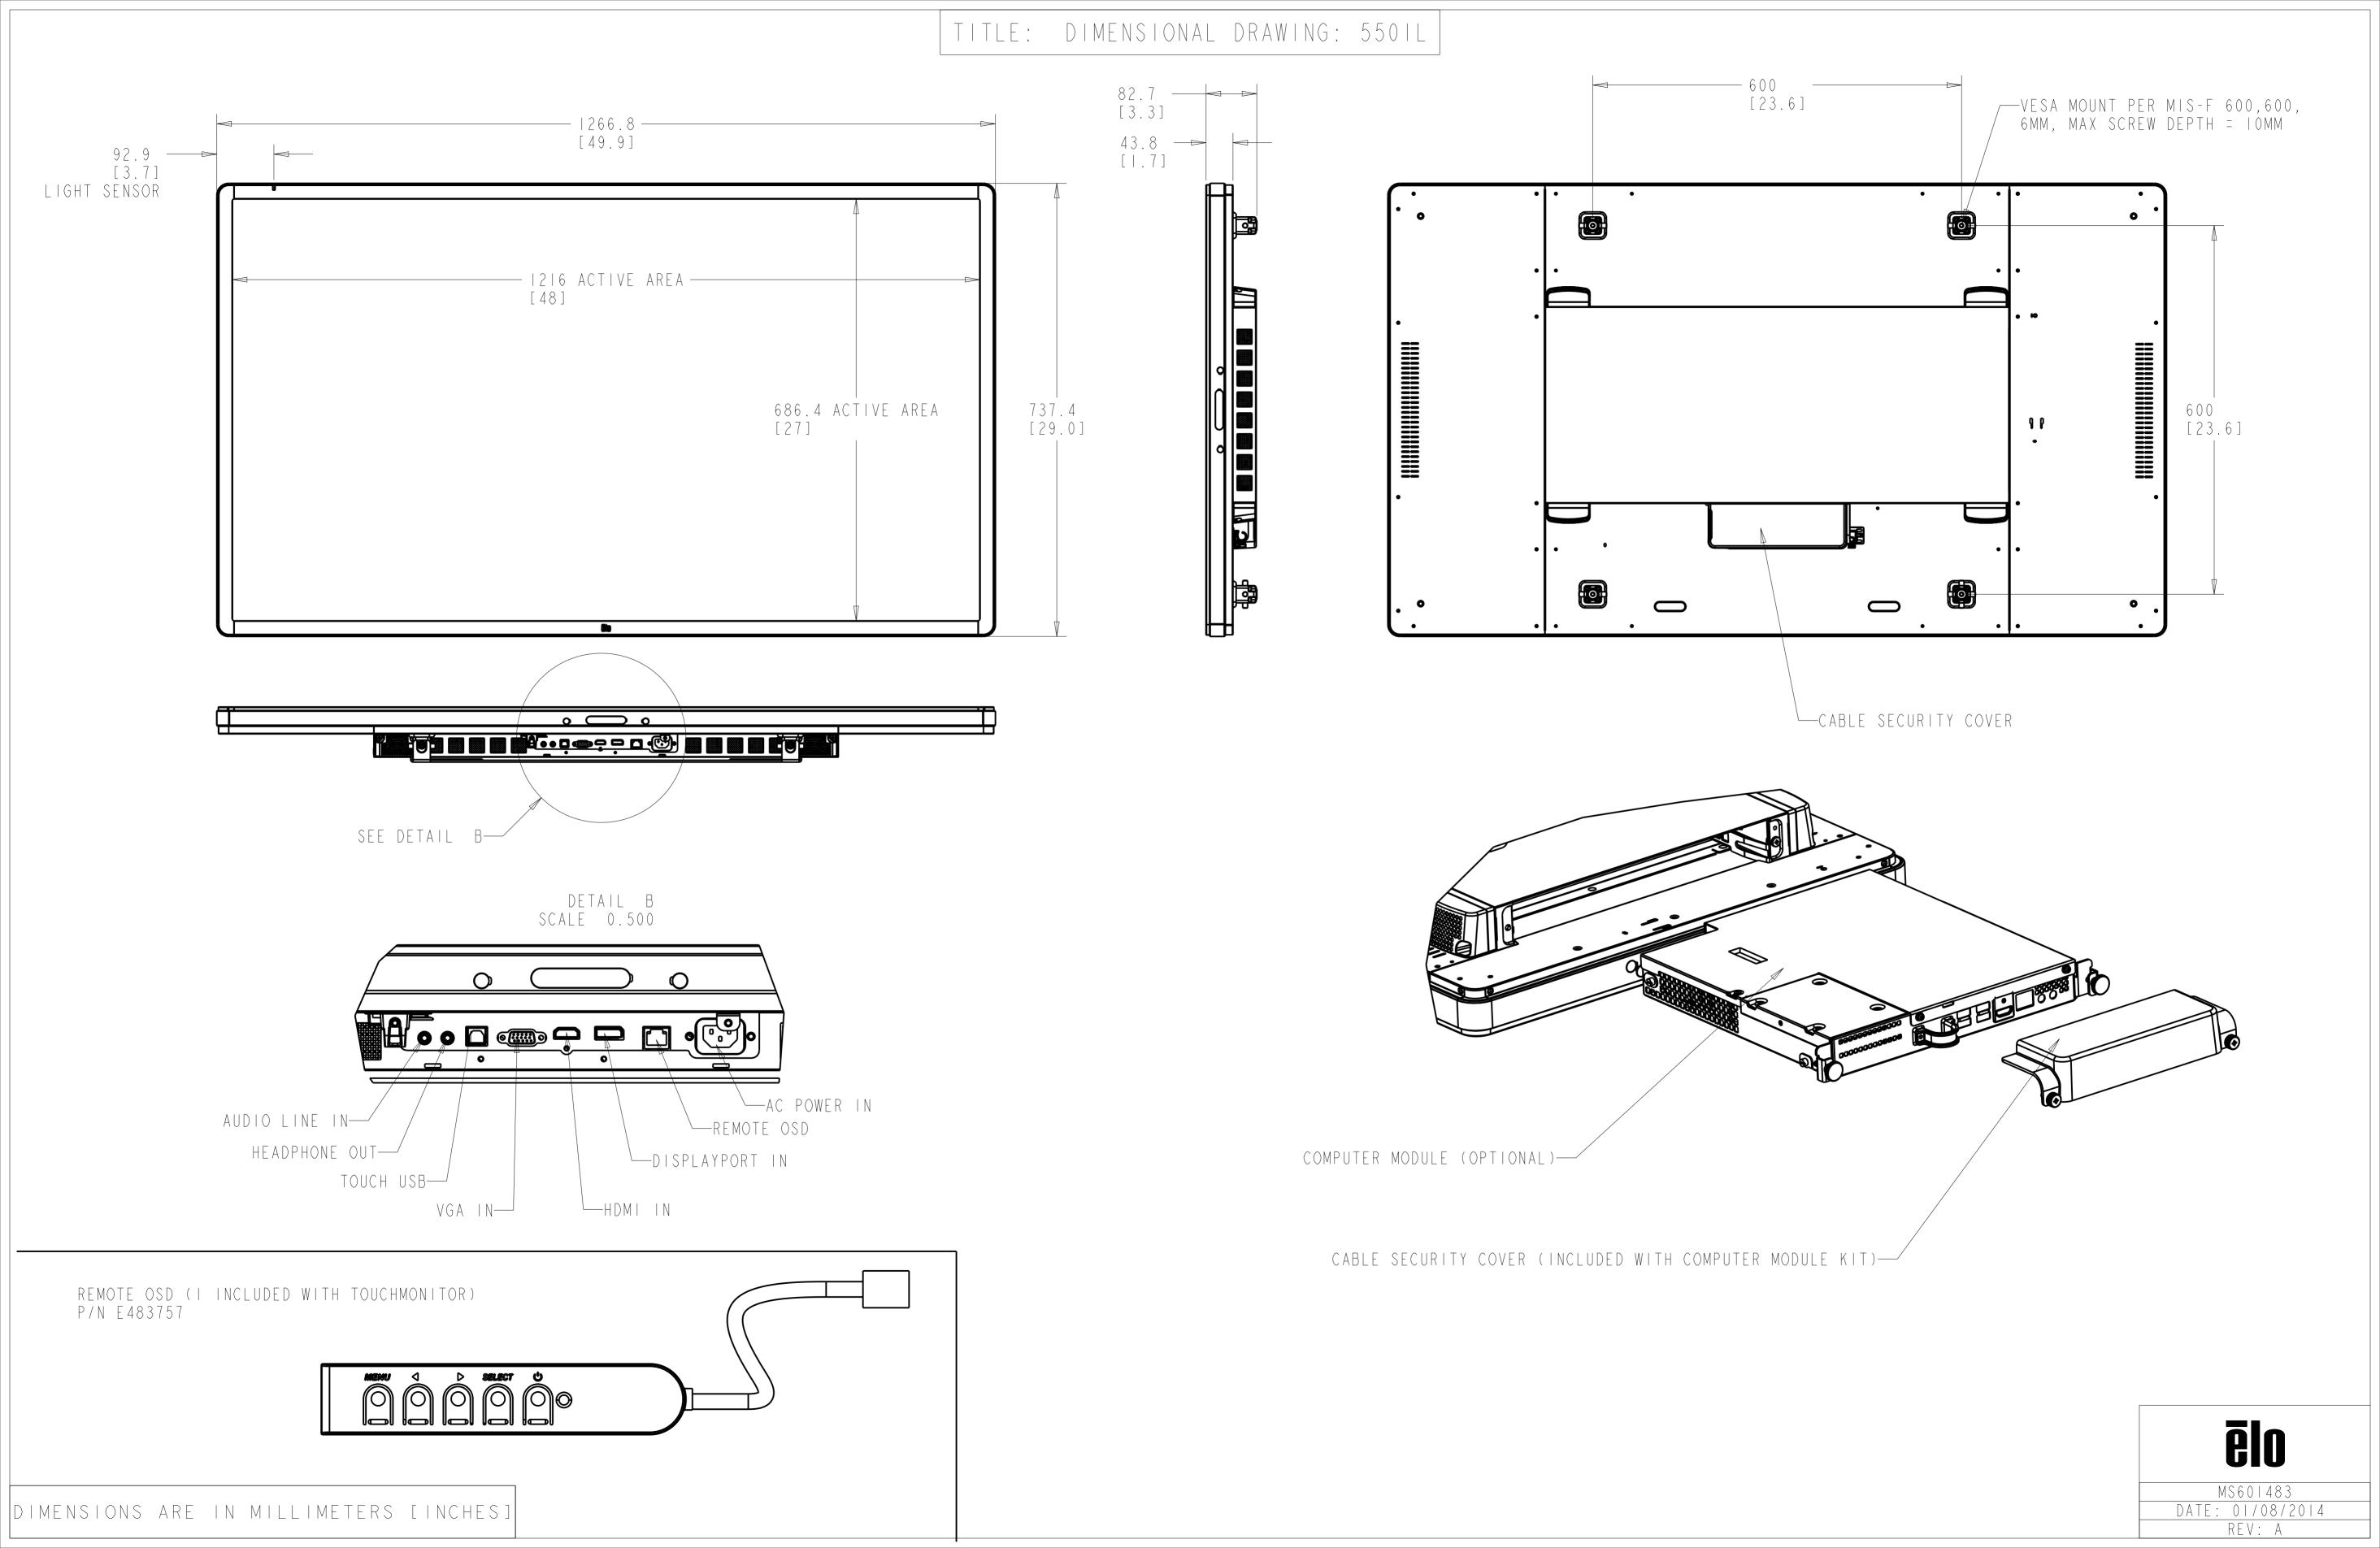

TITLE: DIMENSIONAL DRAWING: 5501L

## MOUNTING INTERFACE FOR PERIPHERALS ONE PER SIDE (FOUR TOTAL)



## THERMAL RECOMMENDATIONS PORTRAIT AND LANDSCAPE ORIENTATION



TITLE: DIMENSIONAL DRAWING: 5501L

THERMAL RECOMMENDATIONS
TABLE-TOP ORIENTATION





WHEN MOUNTED IN TABLE-TOP ORIENTATION, DO NOT ALLOW
AIR TEMPERATURE BELOW MONITOR TO EXCEED OPERATING TEMPERATURE SPECIFICATIONS.
RECOMMENDATION: INSTALL AIR CIRCULATION DEVICES ABLE TO MONITOR AND CONTROL
AIRSPACE TEMPERATURE UNDER THE TOUCHMONITOR SO IT WILL COMPLY WITH
OPERATING TEMPERATURE SPECIFICATIONS

ēlo

MS601483 DATE: 01/08/2014 REV: A



TITLE: DIMENSIONAL DRAWING: 5501L

## OPTIONAL RFID KIT P/N E031451