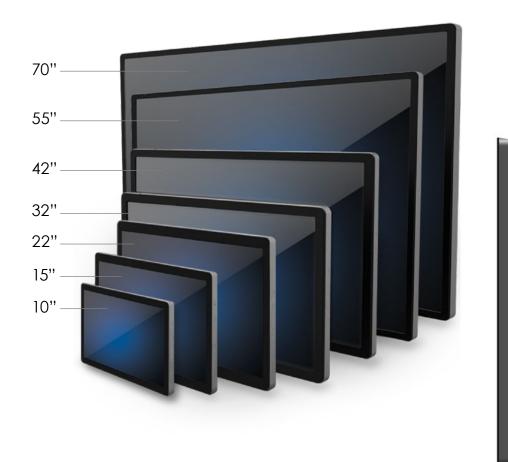

**Easy to set up**, Elo integrates Wi-Fi, Bluetooth, Ethernet connections, Micro HDMI outputs, Micro SD and SIM card slots as well as USB. A front-facing HD webcam, integrated earphone out with microphone input and stereo speakers also integrated. Optional accessories for barcode reader, MSR, NFC, tabletop stand, and floor stand.