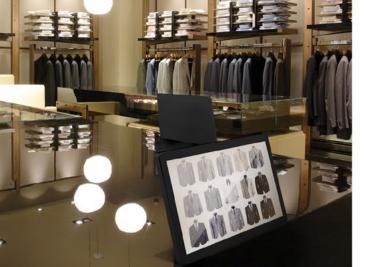

#### Tell The Whole Story

Built for retail and the love of shopping, Elo interactive signage engages shoppers in-store and connects with on-line campaigns to deliver memorable and rewarding shopping experiences.

**Easy to set up**, Elo integrates Wi-Fi, Bluetooth, Ethernet connections, Micro HDMI outputs, Micro SD and SIM card slots as well as USB. A front-facing HD webcam, integrated earphone out with microphone input and stereo speakers also integrated. Optional accessories for barcode reader, MSR, NFC, tabletop stand, and floor stand.