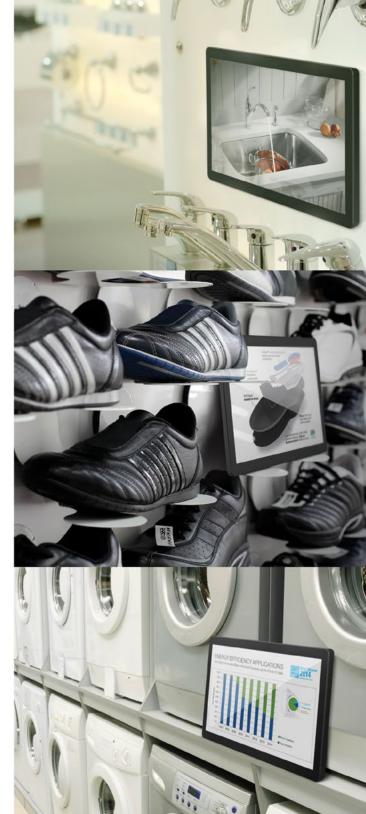

#### Leverage Existing Content

Optimize the shopper's journey and extend your digital content to the product shelf.

#### Monitor Usage, Measure ROI

Track user behavior and purchasing trends and use existing tools to analyze the data.