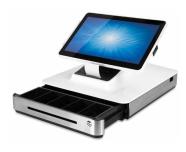

### PayPoint®

- Available with Windows, Android or for iPad
- Sleek, modern style built to last
- Peripherals are built in rather than bolted on includes the register, cash drawer, MSR, barcode scanner, receipt printer and customer facing display
- Designed for ease of serviceability
- Flip-for-signature touch screen and electronic receipt delivery