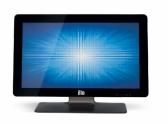

#### **Desktop Touchmonitors**

- Wide range of sizes from 7" to 24"
- Entry-level, multi-function and healthcare models
- Standard and wide-screen formats
- Models with seamless zero-bezel design (uninterrupted surface area)
- Base can be reversed or removed for wall-mount
- Multifunction units with optional peripherals
- Choice of touchscreen technologies, single touch & multi-touch