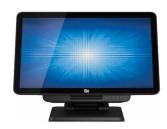

# **All-in-One Touchcomputers**

- 15", or 17", standard 4:3 aspect ratio; 15", 19", 20", 22" wide-screen format Space-saving models with computing functionality integrated in the footprint of a standard LCD monitor and models designed for POS and healthcare applications
- Models with seamless zero-bezel design (uninterrupted surface area)
- Field-installable peripherals such as magnetic stripe reader, customer display, finger print reader and barcode scanner
- Choice of touchscreen technologies, single touch & multi-touch