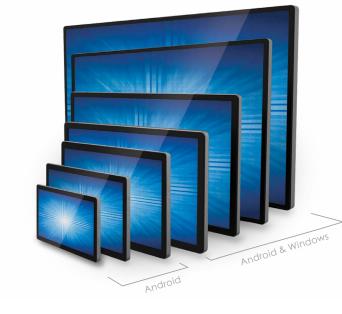

#### Your size, your style

Our products are designed by us, so you get a seamless design and architecture across the line with a variety of options. They can be a touch display, a computer, a wall-mounted unit or a bare-bones "kiosk-mounted" unit (32 or 42). They can be rugged single-touch or multi-touch.

#### Operate your way

Most products are available with Windows and Android computer options – with support for many other operating systems such as Linux, Chrome OS and Mac OS.

The high performance, commercial grade computer module, coupled with the Eloview cloud-based management software, makes IDS displays a complete interactive platform.\* Enable omnichannel consistency by allowing customers to leverage existing online and mobile digital content with minimal investment and development time.