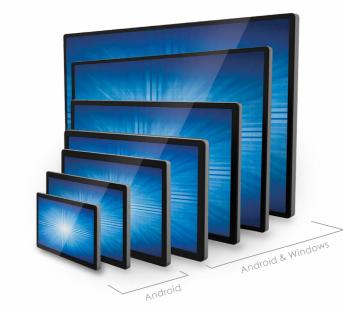

### Your size, your style

Our products are designed by us, so you get a seamless design and architecture across the line with a variety of options. They can be a touch display, a computer, a wall-mounted unit or a bare-bones "kiosk-mounted" unit (32 or 42). They can be rugged single-touch or multi-touch.

#### Operate your way

Most products are available with Windows and Android computer options – with support for many other operating systems such as Linux, Chrome OS and Mac OS.

The high performance, commercial grade computer module, coupled with the Eloview cloud-based management software, makes IDS displays a complete interactive platform.\* Enable omnichannel consistency by allowing customers to leverage existing online and mobile digital content with minimal investment and development time.